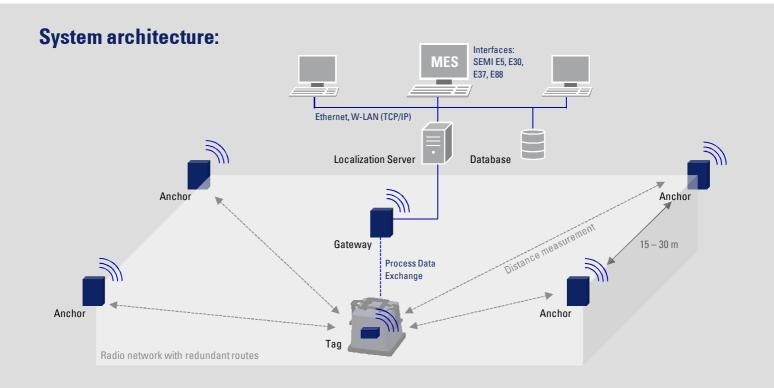

### Fab-wide lot localization in real time

Whether during transport, in storage or on loadports - the system enables reliable identification and 3D positioning of production lots everywhere in the fab without extensive infrastructure such as a reading unit per storage bin. Similar to GPS, radio devices based on Ultra Wideband Technology (UWB) are used as references for multi-distance measurements. The system enables the exchange of process data with the MES. Tags with e-ink displays show the operator all relevant information at each individual lot in real time.

### **Features:**

- Based on UWB with minimal power consumption
- Small infrastructure needed
- Easy and flexible installation of anchors and gateways
- Freely scalable solution
- Tags with e-ink display for application data available
- Accuracy: 12" down to 4" depending on environment; system upgrade: reliable distance measurement via mini anchors assures assignment
- Suitable for SMIF Pods, FOUPs, Reticle Pods, carrier boxes etc.